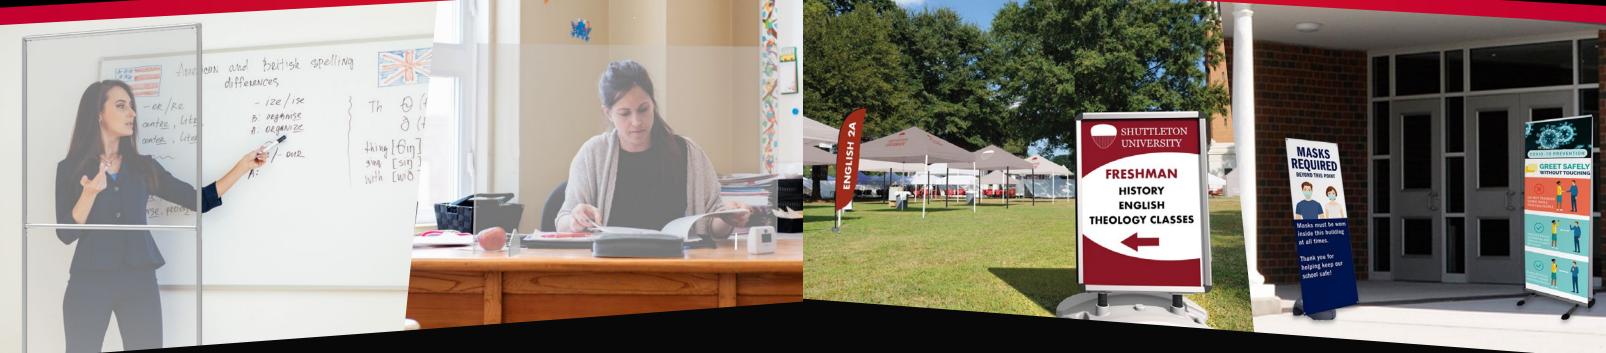

### SIGNS & DISPLAYS

Signs communicate important messages and are critical in guiding and directing returning students and visitors.

Reinforce critical social distancing and cleanliness guidelines, new rules and protocols. Communicate messages of encouragement and unity.

Our offering is vast and includes a multitude of sign and display solutions, including:

- Outdoor signs, flags & banners
- Indoor banner stands, banners & poster frames
- Tents for outdoor classrooms

21 McGrath Highway Somerville, MA 02143 www.cambridgereprographics.com