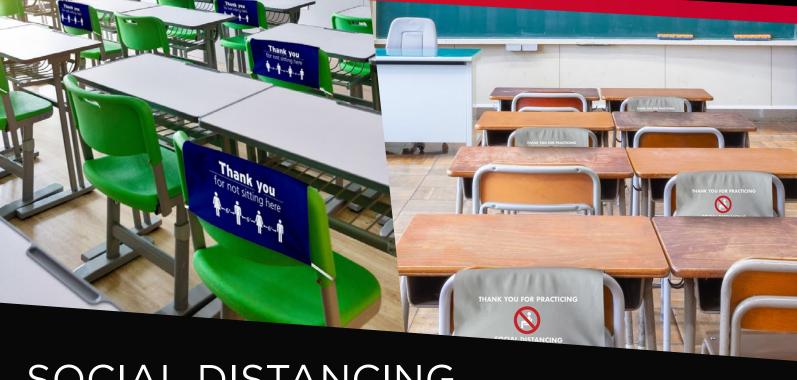

# SOCIAL DISTANCING CHAIR COVERS

**GRAY\_NOSEATING** 

BLUE\_6FTREMINDER

WHITE\_THANKYOU

- Graphic wraps over the top of the chair;
   white elastic stretches around the sides
- Two material options available: Fabric (Display Polyester)
   & Outdoor Vinyl (Outdoor Scrim)
- Outdoor vinyl chair cover is easy to wipe down and disinfect; fabric chair cover is machine washable

- Small, Medium, Large sizes available
- Messaging can be printed on the front and back
- Stock artwork and custom-designed chair covers available
- Sold in packs of 8 of the same design