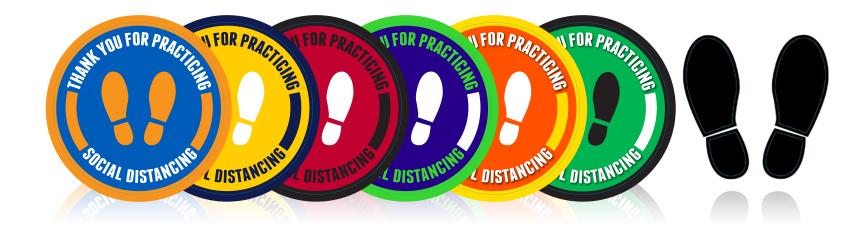

# SOCIAL DISTANCING FLOOR DECALS

Encourage social distancing and physical separation as children line up in hallways and make trips to various parts of the campus. Guide traffic flow in specific directions.

- Adhesive vinyl stickers, contour cut
- Matte surface is slip & scratch resistant
- Clean gently with mild soap and water
- Offered in a variety of sizes, colors
- Custom designs available