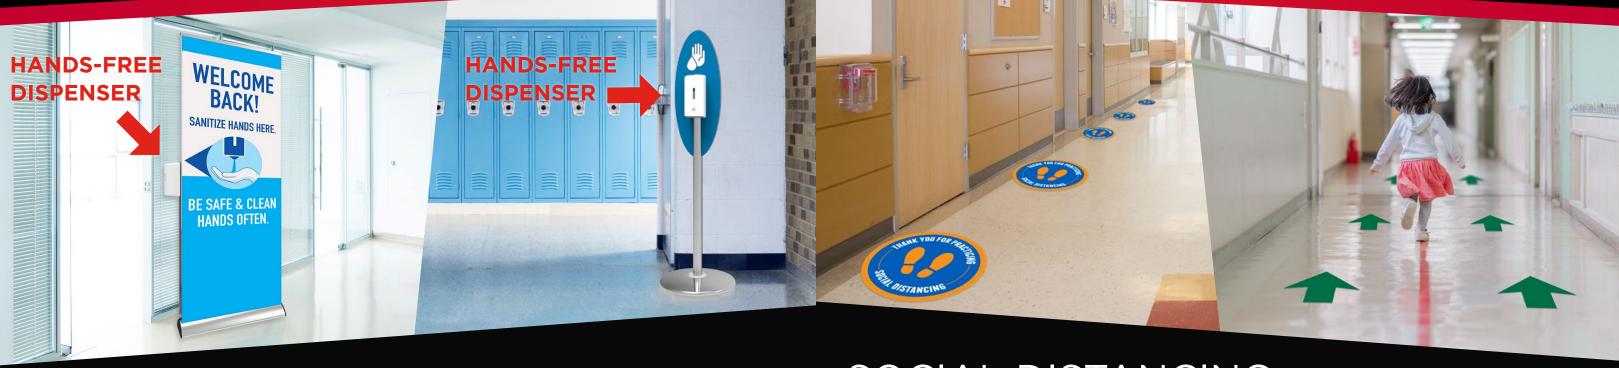

#### **SANITIZING STANDS**

Deliver sanitizing solution HANDS-FREE by placing Sanitizing Stations in every classroom, entryway, hallway, common area, employee break room, near every restroom and more!

- Sanitizing stands include HANDS-FREE dispensers that hold 1000ml of liquid or gel
- Sanitizing dispensers require four C batteries
- Sturdy, durable and hard to knock over
- Includes real estate for messaging
- A wide variety of options available

# SOCIAL DISTANCING FLOOR DECALS

Encourage social distancing and physical separation as children line up in hallways and make trips to various parts of the campus. Guide traffic flow in specific directions.