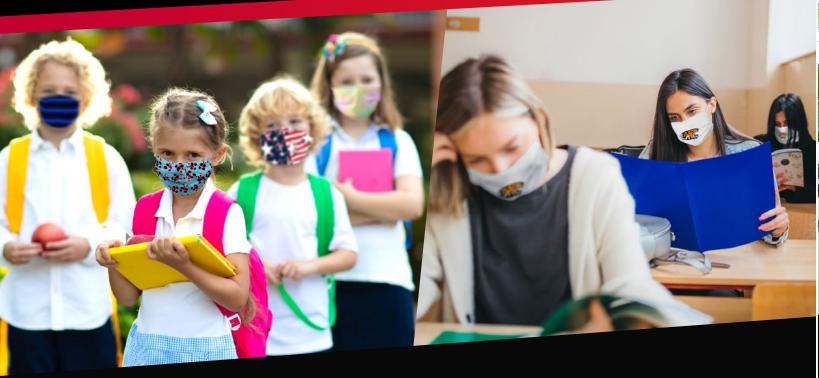

## PROTECTIVE FACE MASKS FOR CHILDREN & ADULTS

#### FITTED MASK

- 100% professionally made in the USA
- Can be custom-printed with school logo or choice of artwork; 37 stock patterns also available
- Double layer protection against dust, pollen, exhaust, passive smoking, fog vapor and moisture droplets

### PLEATED MASK (W/SPACE FOR FILTER)

- Children's masks are offered in Pleated style, which offers two layers of breathable polyester
- Adult masks are offered in Pleated and Fitted styles
- High quality, high-definition printed graphics
- Machine washable and reusable
- Sold in packs of 3